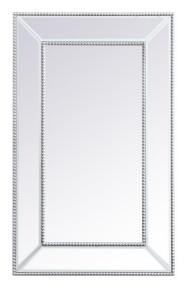

## Iris COLLECTION

Wood frame Rectangle Mirror 32 inch Antique Silver finish

Item No: MR33272S (Antique Silver)

Item No: MR33272BL (Blue)