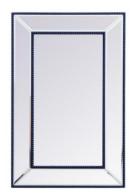

## Iris COLLECTION

Wood frame Rectangle Mirror 32 inch Antique Silver finish

Item No: MR33272S (Antique Silver)

Item No: MR33272BL (Blue)