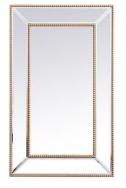

## Iris COLLECTION

Wood frame Rectangle Mirror 32 inch Antique Silver finish

Item No: MR33272S (Antique Silver)

Item No: MR33272BL (Blue)